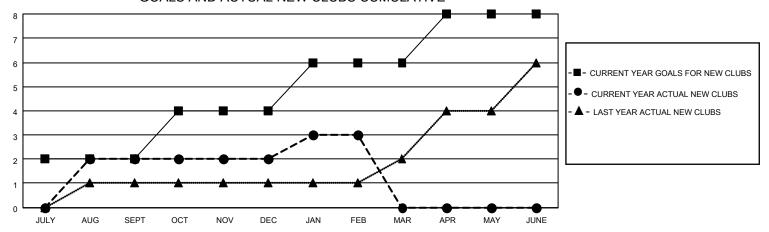

## MONTHLY MEMBERSHIP PROGRESS REPORT

LOCATION FLORIDA District 35 L Results as of: 2/28/2022

| Clubs RESULTS FOR 2021-2022 |   |   |   | Members RESULTS FOR 2021-2022 |    |    |     |
|-----------------------------|---|---|---|-------------------------------|----|----|-----|
|                             |   |   |   |                               |    |    |     |
| JULY/AUG/SEPT               | 2 | 2 | 3 | JULY/AUG/SEPT                 | 25 | 96 | 91  |
| OCT/NOV/DEC                 | 2 | 0 | 3 | OCT/NOV/DEC                   | 20 | 45 | 145 |
| JAN/FEB/MAR                 | 2 | 1 | 0 | JAN/FEB/MAR                   | 20 | 86 | 14  |
| APR/MAY/JUNE                | 2 | 0 | 0 | APR/MAY/JUNE                  | 20 | 0  | 0   |

## GOALS AND ACTUAL NEW CLUBS CUMULATIVE



## GOALS AND ACTUAL MEMBERS CUMULATIVE



| DROPPED CLUBS: 6 |     | 36 CLUBS OF 67 ADDED 1 OR<br>MORE NEW MEMBERS | GENDER DISTRIBUTION       |              |  |
|------------------|-----|-----------------------------------------------|---------------------------|--------------|--|
|                  |     | WORE NEW WEINBERS                             | MALE                      | 743 (61.15%) |  |
|                  |     |                                               | FEMALE                    | 472 (38.85%) |  |
| DROPPED MEMBERS  |     |                                               | NON BINARY                | 0 (0.00%)    |  |
|                  |     |                                               | PREFER NOT TO ANSWER      | 0 (0.00%)    |  |
| DECEASED         | 18  |