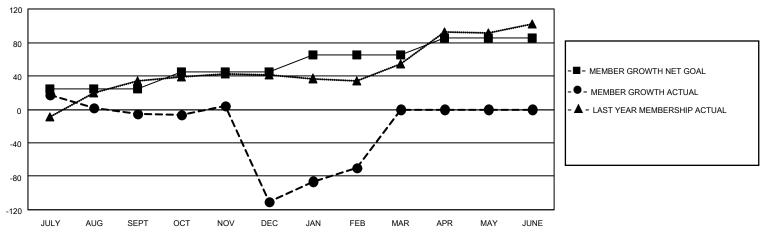

## GOALS AND ACTUAL MEMBERS CUMULATIVE

| DROPPED CLUBS: 6 |     | 36 CLUBS OF 67 ADDED 1 OR<br>MORE NEW MEMBERS | GENDER DISTRIBUTION       |              |  |
|------------------|-----|-----------------------------------------------|---------------------------|--------------|--|
|                  |     | WORE NEW WEINBERS                             | MALE                      | 743 (61.15%) |  |
|                  |     |                                               | FEMALE                    | 472 (38.85%) |  |
| DROPPED MEMBERS  |     |                                               | NON BINARY                | 0 (0.00%)    |  |
|                  |     |                                               | PREFER NOT TO ANSWER      | 0 (0.00%)    |  |
| DECEASED         | 18  |                                               |                           |              |  |
| CLUB CANCELLED   | 79  | CLICK HERE FOR CUMULATIVE                     | TOTAL FAMILY UNIT MEMBERS | 241          |  |
| OTHER            | 153 | MEMBERSHIP DATA                               |                           |              |  |
| TOTAL            | 250 |                                               | FAMILY MEMBERS PAYING HAI | F DUES 121   |  |
|                  |     |                                               |                           |              |  |